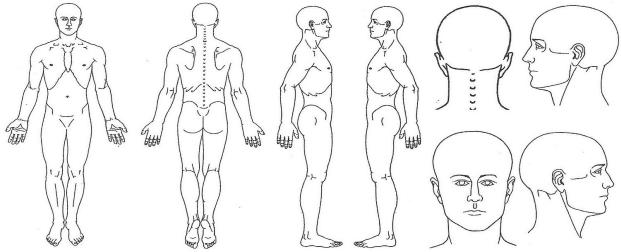

PLEASE CIRCLE OR SHADE IN ALL THE AREAS THAT YOUR CONCERNS AFFECT. And then if you could only use one finger to point to the biggest concern, place an 'X' in that spot. Even if there is no pain, there usually are certain areas that you feel more when you are tired, stressed, have anxiety and/or depression, or notice more when you can't sleep.